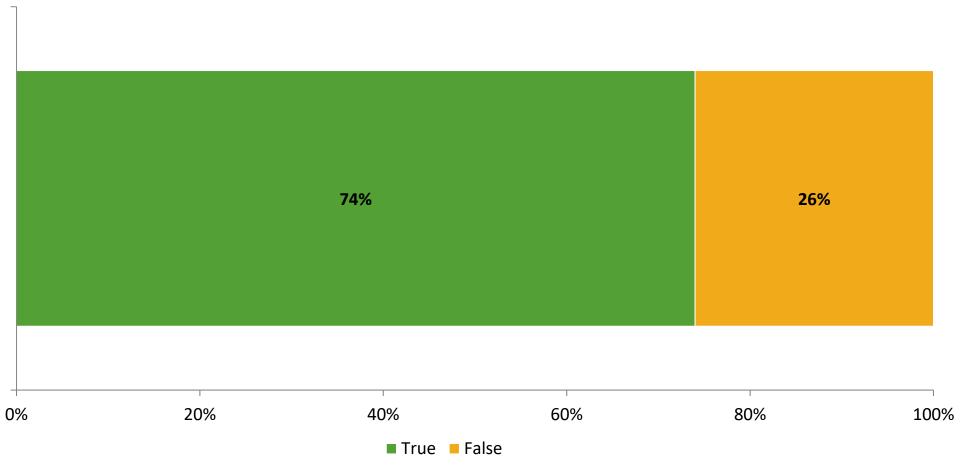

#### **Like School**

Thinking about how you feel/act most of the time, is the following statement true or false?

**Generally, I like school.** (N=155)