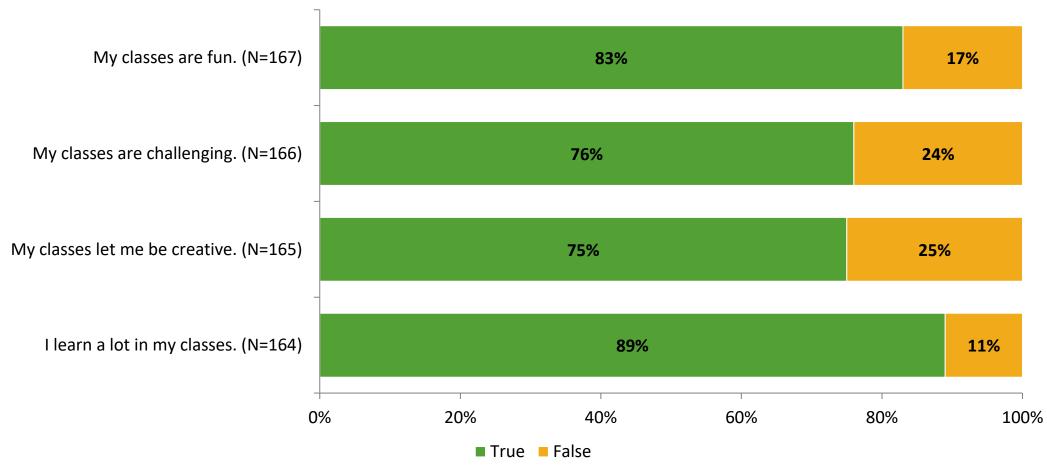

# Student Engagement Survey for Elementary Students: Bay Point Elementary School

Results and Analysis

2023-2024



## **Overall Engagement**



## **Overall Engagement (Continued)**



#### **Like School**

Thinking about how you feel/act most of the time, is the following statement true or false?

**Generally, I like school.** (N=155)



## **Class Experience**



#### **Academic Support**



#### Relevance



#### **Involvement**



# **Self-Management**



#### Grit



#### **Acceptance**



#### **Relationships with Peers**



#### **Relationships with Adults in School**



# **Participation in Extracurricular Activities**

Did you participate in any extracurricular activities this school year? (N=163)



#### Please select the extracurricular activities you participated in.

Please select the extracurricular activities you participated in. (N=124)



15

K12 Insight

703.542.9601 | www.k12insight.com