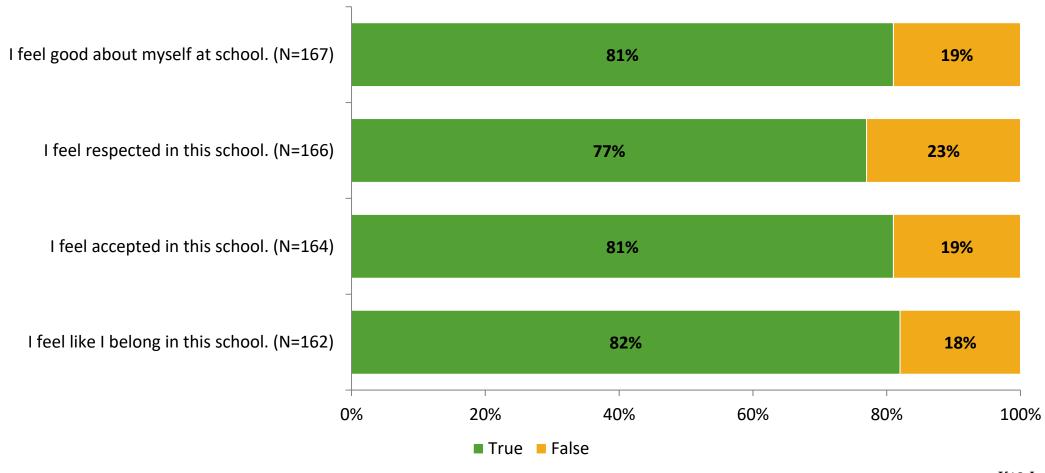

# Student Engagement Survey for Elementary Students: Bay Point Elementary School

Results and Analysis

2023-2024



## **Overall Engagement**



## **Overall Engagement (Continued)**



#### **Like School**

Thinking about how you feel/act most of the time, is the following statement true or false?

**Generally, I like school.** (N=155)



## **Class Experience**



#### **Academic Support**



#### Relevance



#### **Involvement**



# **Self-Management**



#### Grit



#### **Acceptance**



#### **Relationships with Peers**



#### **Relationships with Adults in School**



# **Participation in Extracurricular Activities**

Did you participate in any extracurricular activities this school year? (N=163)



#### Please select the extracurricular activities you participated in.

Please select the extracurricular activities you participated in. (N=124)



15

K12 Insight

703.542.9601 | www.k12insight.com