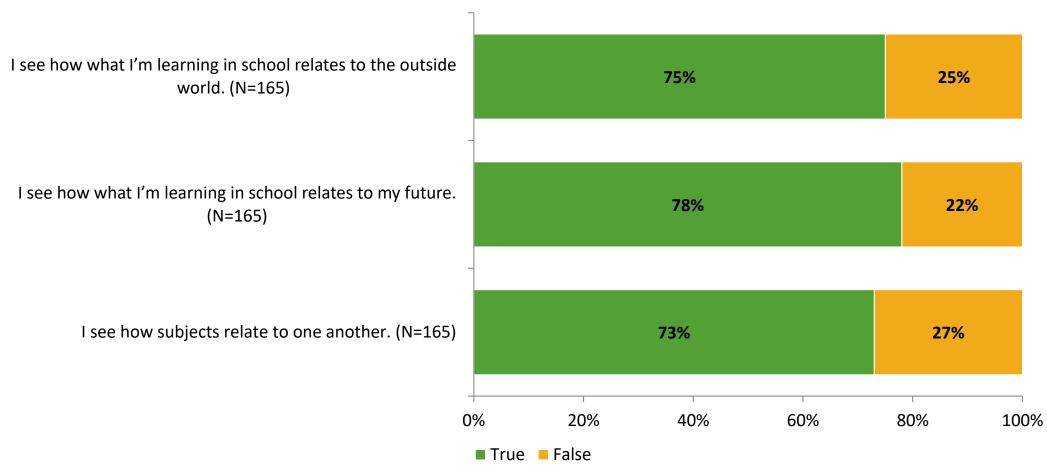

# Student Engagement Survey for Elementary Students: Bay Point Elementary School

Results and Analysis

2023-2024



## **Overall Engagement**



## **Overall Engagement (Continued)**



#### **Like School**

Thinking about how you feel/act most of the time, is the following statement true or false?

**Generally, I like school.** (N=155)



## **Class Experience**



#### **Academic Support**



#### Relevance



#### **Involvement**



# **Self-Management**



#### Grit



#### **Acceptance**



#### **Relationships with Peers**



#### **Relationships with Adults in School**



# **Participation in Extracurricular Activities**

Did you participate in any extracurricular activities this school year? (N=163)



#### Please select the extracurricular activities you participated in.

Please select the extracurricular activities you participated in. (N=124)



15

K12 Insight

703.542.9601 | www.k12insight.com