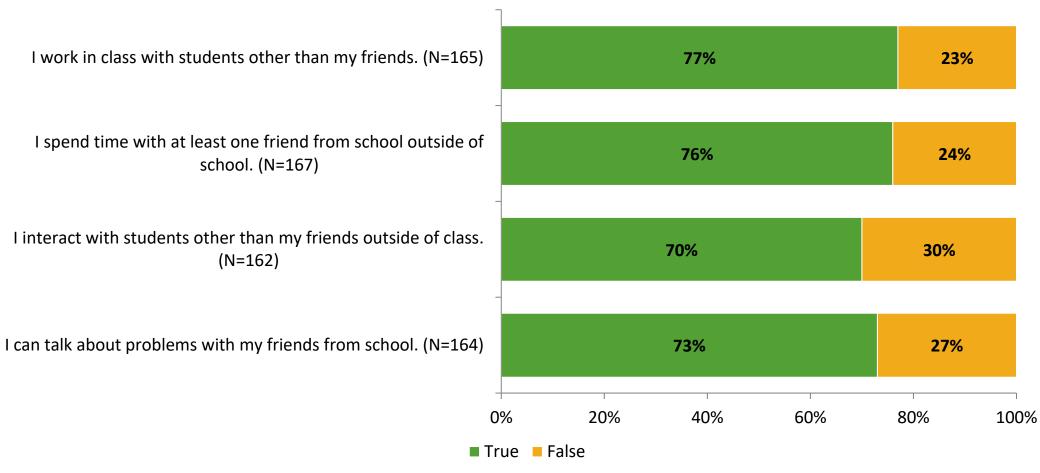

# Student Engagement Survey for Elementary Students: Bay Point Elementary School

Results and Analysis

2023-2024



## **Overall Engagement**



## **Overall Engagement (Continued)**



#### **Like School**

Thinking about how you feel/act most of the time, is the following statement true or false?

**Generally, I like school.** (N=155)



## **Class Experience**



#### **Academic Support**



#### Relevance



#### **Involvement**



# **Self-Management**



#### Grit



#### **Acceptance**



#### **Relationships with Peers**



#### **Relationships with Adults in School**



# **Participation in Extracurricular Activities**

Did you participate in any extracurricular activities this school year? (N=163)



#### Please select the extracurricular activities you participated in.

Please select the extracurricular activities you participated in. (N=124)



15

K12 Insight

703.542.9601 | www.k12insight.com