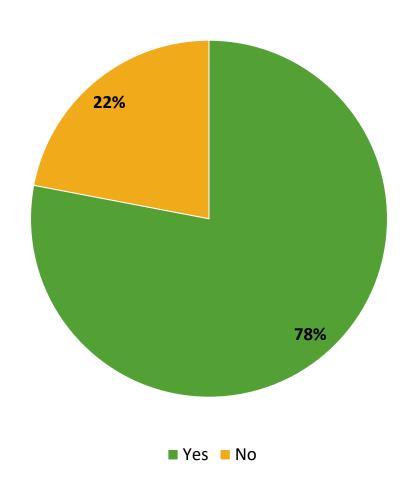

# **Participation in Extracurricular Activities**

Did you participate in any extracurricular activities this school year? (N=163)