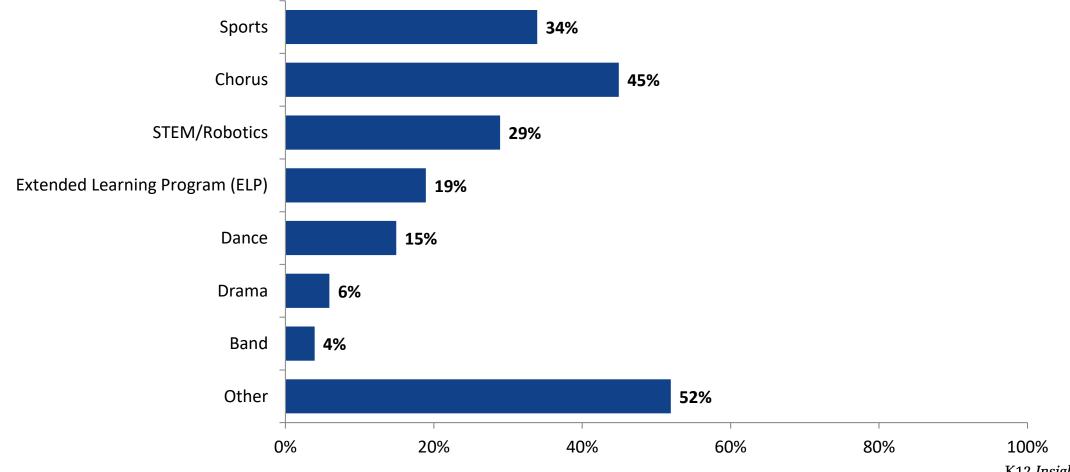

#### Please select the extracurricular activities you participated in.

Please select the extracurricular activities you participated in. (N=124)

15

K12 Insight

703.542.9601 | www.k12insight.com