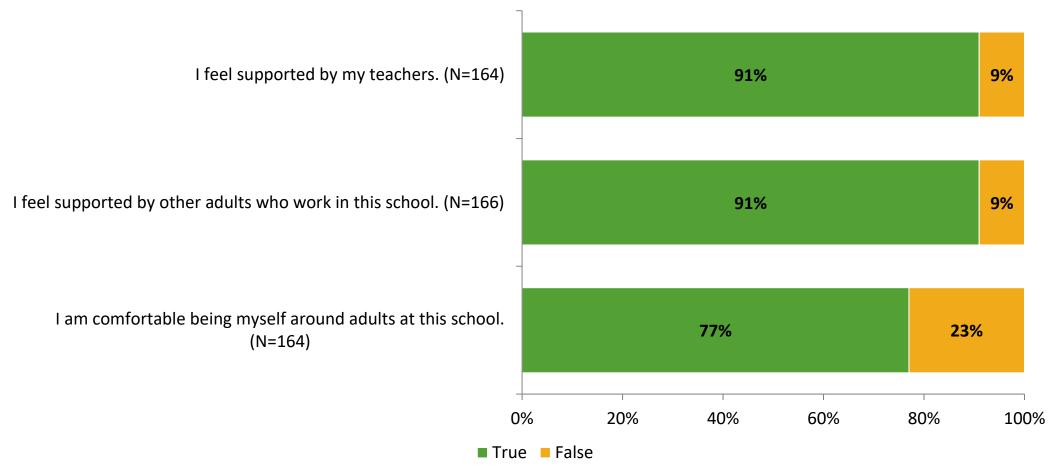

# Student Engagement Survey for Elementary Students: Bay Point Elementary School

Results and Analysis

2023-2024



## **Overall Engagement**



## **Overall Engagement (Continued)**



#### **Like School**

Thinking about how you feel/act most of the time, is the following statement true or false?

**Generally, I like school.** (N=155)



## **Class Experience**



#### **Academic Support**



#### Relevance



#### **Involvement**



# **Self-Management**



#### Grit



#### **Acceptance**



#### **Relationships with Peers**



#### **Relationships with Adults in School**



# **Participation in Extracurricular Activities**

Did you participate in any extracurricular activities this school year? (N=163)



#### Please select the extracurricular activities you participated in.

Please select the extracurricular activities you participated in. (N=124)



15

K12 Insight

703.542.9601 | www.k12insight.com