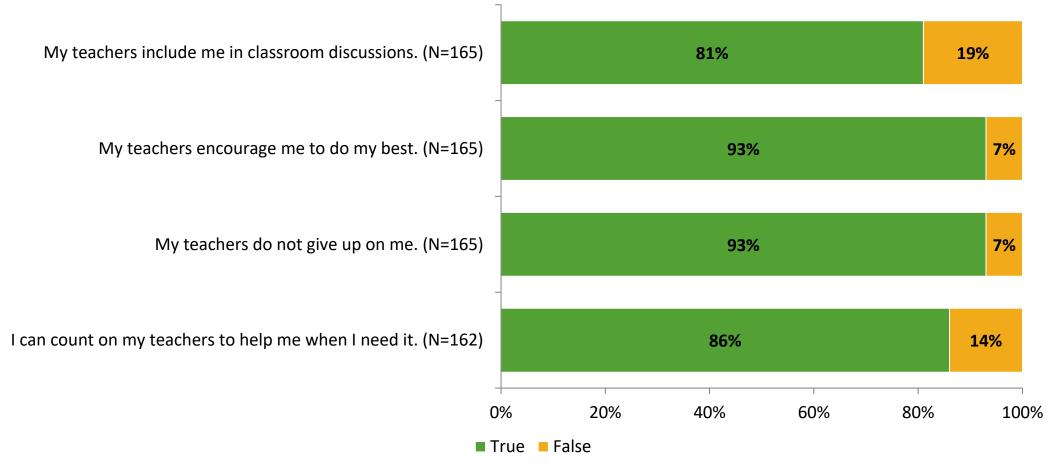

# Student Engagement Survey for Elementary Students: Bay Point Elementary School

Results and Analysis

2023-2024



## **Overall Engagement**



## **Overall Engagement (Continued)**



#### **Like School**

Thinking about how you feel/act most of the time, is the following statement true or false?

**Generally, I like school.** (N=155)



## **Class Experience**



#### **Academic Support**



#### Relevance



#### **Involvement**



# **Self-Management**



#### Grit



#### **Acceptance**



#### **Relationships with Peers**



#### **Relationships with Adults in School**



# **Participation in Extracurricular Activities**

Did you participate in any extracurricular activities this school year? (N=163)



#### Please select the extracurricular activities you participated in.

Please select the extracurricular activities you participated in. (N=124)



15

K12 Insight

703.542.9601 | www.k12insight.com