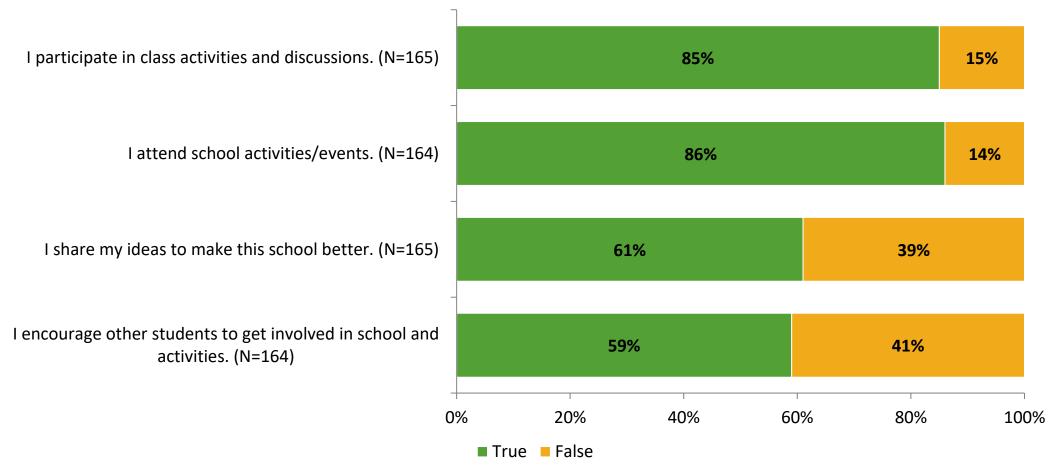

# Student Engagement Survey for Elementary Students: Bay Point Elementary School

Results and Analysis

2023-2024



## **Overall Engagement**



## **Overall Engagement (Continued)**



#### **Like School**

Thinking about how you feel/act most of the time, is the following statement true or false?

**Generally, I like school.** (N=155)



## **Class Experience**



#### **Academic Support**



#### Relevance



#### **Involvement**



# **Self-Management**



#### Grit



#### **Acceptance**



#### **Relationships with Peers**



#### **Relationships with Adults in School**



# **Participation in Extracurricular Activities**

Did you participate in any extracurricular activities this school year? (N=163)



#### Please select the extracurricular activities you participated in.

Please select the extracurricular activities you participated in. (N=124)



15

K12 Insight

703.542.9601 | www.k12insight.com