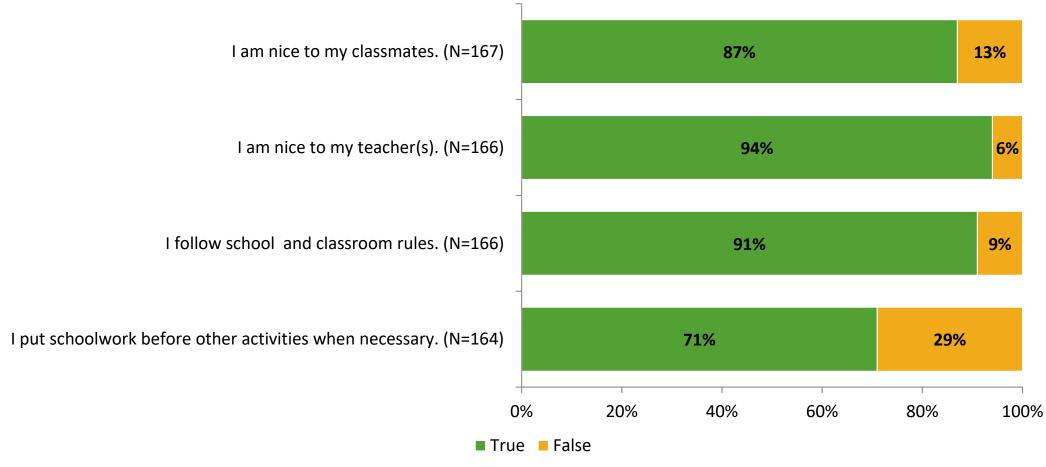

# Student Engagement Survey for Elementary Students: Bay Point Elementary School

Results and Analysis

2023-2024



## **Overall Engagement**



## **Overall Engagement (Continued)**



#### **Like School**

Thinking about how you feel/act most of the time, is the following statement true or false?

**Generally, I like school.** (N=155)



## **Class Experience**



#### **Academic Support**



#### Relevance



#### **Involvement**



# **Self-Management**



#### Grit



#### **Acceptance**



#### **Relationships with Peers**



#### **Relationships with Adults in School**



# **Participation in Extracurricular Activities**

Did you participate in any extracurricular activities this school year? (N=163)



#### Please select the extracurricular activities you participated in.

Please select the extracurricular activities you participated in. (N=124)



15

K12 Insight

703.542.9601 | www.k12insight.com