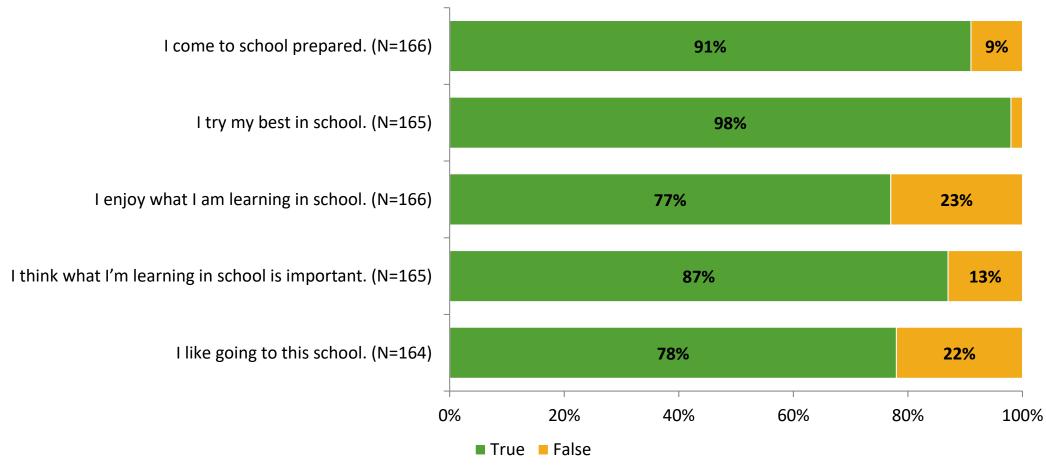

# Student Engagement Survey for Elementary Students: Bay Point Elementary School

Results and Analysis

2023-2024



## **Overall Engagement**



## **Overall Engagement (Continued)**



#### **Like School**

Thinking about how you feel/act most of the time, is the following statement true or false?

**Generally, I like school.** (N=155)



## **Class Experience**



#### **Academic Support**



#### Relevance



#### **Involvement**



# **Self-Management**



#### Grit



#### **Acceptance**



#### **Relationships with Peers**



#### **Relationships with Adults in School**



# **Participation in Extracurricular Activities**

Did you participate in any extracurricular activities this school year? (N=163)



#### Please select the extracurricular activities you participated in.

Please select the extracurricular activities you participated in. (N=124)



15

K12 Insight

703.542.9601 | www.k12insight.com