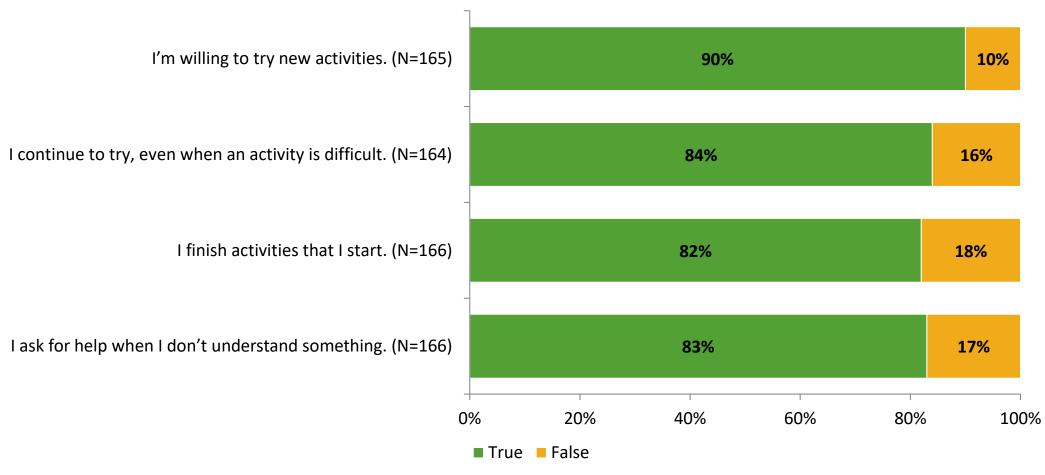

# Student Engagement Survey for Elementary Students: Bay Point Elementary School

Results and Analysis

2023-2024



## **Overall Engagement**



## **Overall Engagement (Continued)**



#### **Like School**

Thinking about how you feel/act most of the time, is the following statement true or false?

**Generally, I like school.** (N=155)



## **Class Experience**



#### **Academic Support**



#### Relevance



#### **Involvement**



# **Self-Management**



#### Grit



#### **Acceptance**



#### **Relationships with Peers**



#### **Relationships with Adults in School**



# **Participation in Extracurricular Activities**

Did you participate in any extracurricular activities this school year? (N=163)



#### Please select the extracurricular activities you participated in.

Please select the extracurricular activities you participated in. (N=124)



15

K12 Insight

703.542.9601 | www.k12insight.com