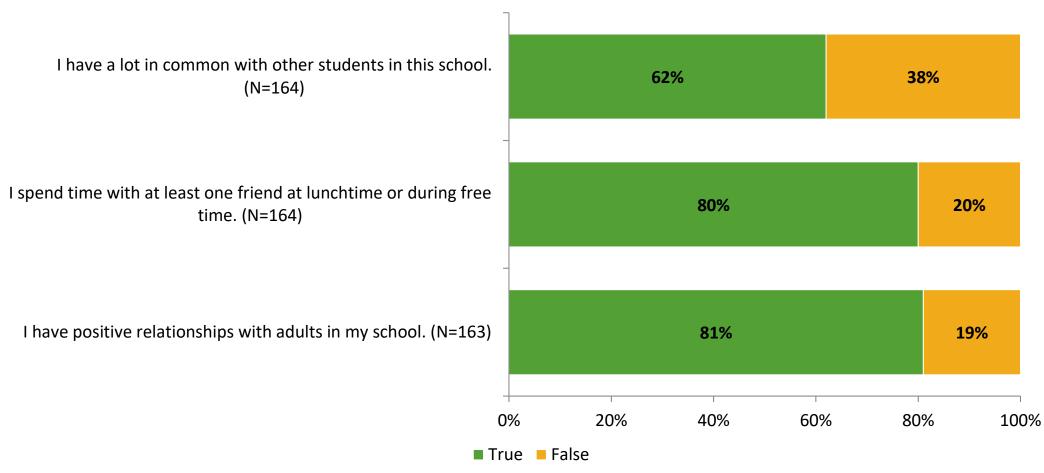

# Student Engagement Survey for Elementary Students: Bay Point Elementary School

Results and Analysis

2023-2024



## **Overall Engagement**



## **Overall Engagement (Continued)**



#### **Like School**

Thinking about how you feel/act most of the time, is the following statement true or false?

**Generally, I like school.** (N=155)



## **Class Experience**



#### **Academic Support**



#### Relevance



#### **Involvement**



# **Self-Management**



#### Grit



#### **Acceptance**



#### **Relationships with Peers**



#### **Relationships with Adults in School**



# **Participation in Extracurricular Activities**

Did you participate in any extracurricular activities this school year? (N=163)



#### Please select the extracurricular activities you participated in.

Please select the extracurricular activities you participated in. (N=124)



15

K12 Insight

703.542.9601 | www.k12insight.com